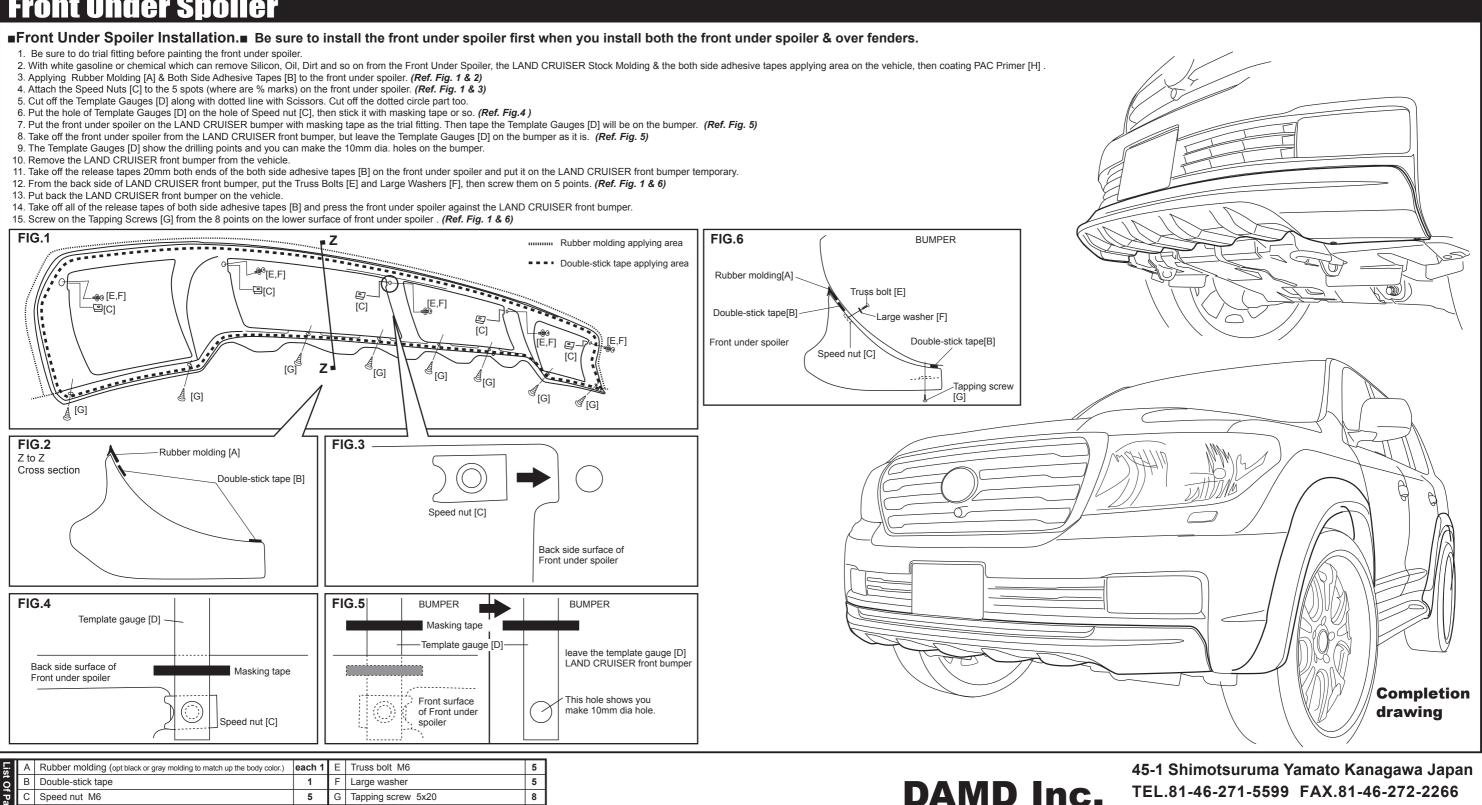

# **Front Under Spoiler**

1. Be sure to do trial fitting before painting the front under spoiler

area with a hair dryer before the installation in a cold or high humidity day.

•The vehicle must be stayed on a flat floor when doing installation work of this item. •Work this installation with more than 2 people.